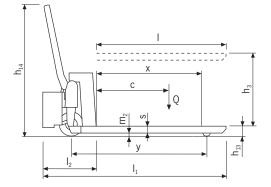

## Technical data HU HS 10 B

| Model                                     | HU HS 10 B |
|-------------------------------------------|------------|
| ArtNo.                                    | N26600020  |
| Capacity Q, kg                            | 1000       |
| Load center c, mm                         | 600        |
| Weight, kg                                | 122        |
| Tyre type <sup>1</sup>                    | PUR/PUR    |
| Steering rollers, mm                      | 180 x 50   |
| Load rollers, mm                          | 75 x 50    |
| Number of wheels/load rollers             | 2/2        |
| Stroke h3, mm                             | 715        |
| Height of control handle max. h14, mm     | 1254       |
| Fork height lowered h13, mm               | 85         |
| Overall length I1, mm                     | 1725       |
| Overall width b1/b2, mm                   | 575        |
| Fork height s, mm                         | 45         |
| Fork width e, mm                          | 160        |
| Fork length I, mm                         | 1170       |
| Outside dimension of forks b5, mm         | 540        |
| Ground clearance, wheelbase centre m2, mm | 18         |
| Aisle width pallet Ast, mm                | 1986       |
| Turning circle radius Wa, mm              | 1564       |
| <sup>1</sup> PURPolyurethane              |            |