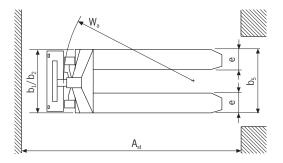

## Technical data HU HS 10 B

| Model                                     | HU HS 10 B |
|-------------------------------------------|------------|
| ArtNo.                                    | N26600020  |
| Capacity Q, kg                            | 1000       |
| Load center c, mm                         | 600        |
| Weight, kg                                | 122        |
| Tyre type <sup>1</sup>                    | PUR/PUR    |
| Steering rollers, mm                      | 180 x 50   |
| Load rollers, mm                          | 75 x 50    |
| Number of wheels/load rollers             | 2/2        |
| Stroke h3, mm                             | 715        |
| Height of control handle max. h14, mm     | 1254       |
| Fork height lowered h13, mm               | 85         |
| Overall length I1, mm                     | 1725       |
| Overall width b1/b2, mm                   | 575        |
| Fork height s, mm                         | 45         |
| Fork width e, mm                          | 160        |
| Fork length I, mm                         | 1170       |
| Outside dimension of forks b5, mm         | 540        |
| Ground clearance, wheelbase centre m2, mm | 18         |
| Aisle width pallet Ast, mm                | 1986       |
| Turning circle radius Wa, mm              | 1564       |
| <sup>1</sup> PURPolyurethane              |            |