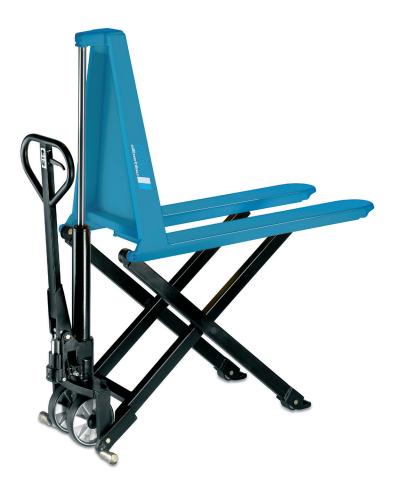

## HU HS 10 B Scissor pallet truck with manual-hydraulic lift

## Capacity 1000 kg, fork height max. 800 mm

A combination of hand pallet truck and elevating platform for the transport and raising of palletised loads to various departments.

## Features

- Safety control handle with the functions: Quick-lift - lifting - lowering.
- Lowering speed can be finely metered for sensitive lowering of the load.
- One-stage hydraulic for increased robustness.
- Overload protection by pressure relief valve.
- Safety supports guarantee sure standing when the forks are raised.
- Low noise and smooth running with standard tyres: steer rollers and load rollers polyurethane.